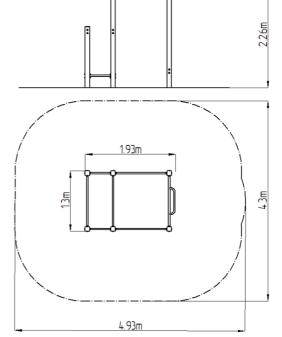

### Age category Minimum area Equipment measurements Free fall height: Load capacity: Max. number of users: Fall zone: EN 1177

| Not specified    |        |
|------------------|--------|
| 4.93 m x 4.3 m   |        |
| 1,93 m x 1,3 m : | v      |
|                  | ~ 2,20 |
| 1,5 m            |        |
| 312 kg           |        |
| 4                |        |
| Grass surface    |        |
| exterior         |        |
| supplied by the  |        |
| ČSN EN 16630     |        |
| CON EN 10050     |        |