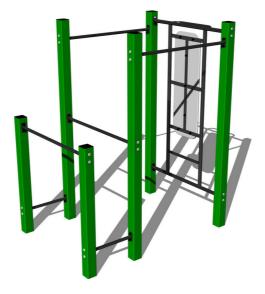

# Street workout set WS008GD - green

Product type Basic information WS-008GD-15

# Description

The support structure of the workout set is made of structural steel which is protected against corrosion by zinc coating, resulting in a very prolonged service life of the workout elements, and coating with baked paint KOMAXIT according to the RAL colour system. These structures are anchored to concrete footings with zinc anchors. All other metallic elements, such as handles, parallel bars etc., are also zinc coated and treated with baked paint KOMAXIT according to the RAL colour system or, if required by the customer, the elements can be made in stainless steel.

All bench boards and steps are made of high quality HDPE (high-pressure, full-coloured polyethylene, which is characterised by high colour stability, UV resistance and mainly safety because it is rigid and there is no risk of injury caused by sharp broken fragments). All connecting material is zinc or stainless steel coated.

# Equipment

Color variants: blue-black, red-black, yellow-black, green-black, grey-black, orange-black.

We reserve the right to change products without prior notice, which will, from our point of view, improve quality. The pictures are only informative and the products shown may differ from the products that we currently supply. We also reserve the right to make printing errors and assume no responsibility for their possible consequences. Otherwise, our terms and conditions apply. 04.05.2024