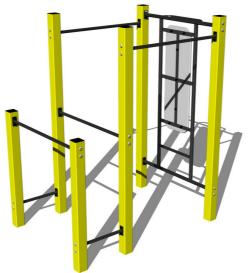

# Street workout set WS008YD - yellow

Product type WS-008YD-15

### **Equipment**

Color variants: blue-black, red-black, yellow-black, green-black, grey-black, orange-black.