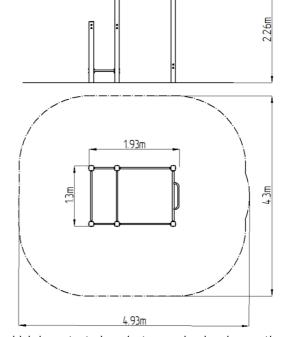

#### **Basic information**

Age category Not specified 4,93 m x 4,3 m Minimum area

**Equipment measurements** 1,93 m x 1,3 m x 2,26 m

1.5 m Free fall height: 312 kg Load capacity: Max. number of users:

Fall zone: EN 1177 Grass surface Designation: exterior Availability of spare parts: supplied by the Certificate of Compliance: **ČSN EN 16630** 