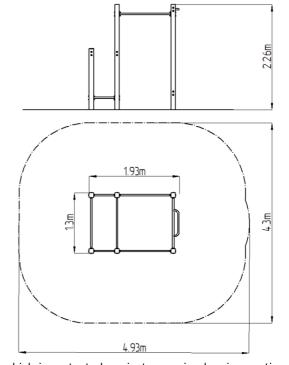

#### **Basic information**

Age category Not specified 4,93 m x 4,3 m

Equipment measurements 1,93 m x 1,3 m x 2,26 m

Free fall height: 1,5 m
Load capacity: 312 kg
Max. number of users: 4

Fall zone: EN 1177 Grass surface
Designation: exterior
Availability of spare parts: supplied by the
Certificate of Compliance: ČSN EN 16630