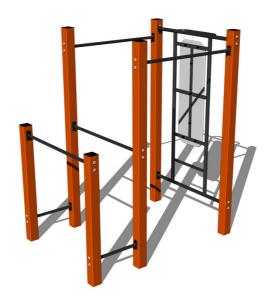

# Street workout set WS008OD - orange

Product type WS-008OD-15

#### **Equipment**

Color variants: blue-black, red-black, yellow-black, green-black, grey-black, orange-black.