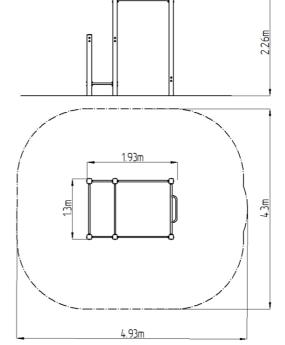

## **Basic information**

| Age category                 | Not specified           |
|------------------------------|-------------------------|
| Minimum area                 | 4,93 m x 4,3 m          |
| Equipment measurements       | 1,93 m x 1,3 m x 2,26 m |
| Free fall height:            | 1,5 m                   |
| Load capacity:               | 312 kg                  |
| Max. number of users:        | 4                       |
| Fall zone: EN 1177           | Grass surface           |
| Designation:                 | exterior                |
| Availability of spare parts: | supplied by the         |
| Certificate of Compliance:   | ČSN EN 16630            |