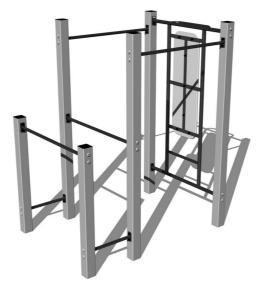

# Street workout set WS008SD - silver

Product type

WS-008SD-15

## Description

The support structure of the workout set is made of structural steel which is protected against corrosion by zinc coating, resulting in a very prolonged service life of the workout elements, and coating with baked paint KOMAXIT according to the RAL colour system. These structures are anchored to concrete footings with zinc anchors. All other metallic elements, such as handles, parallel bars etc., are also zinc coated and treated with baked paint KOMAXIT according to the RAL colour system or, if required by the customer, the elements can be made in stainless steel.

All bench boards and steps are made of high quality HDPE (high-pressure, full-coloured polyethylene, which is characterised by high colour stability, UV resistance and mainly safety because it is rigid and there is no risk of injury caused by sharp broken fragments). All connecting material is zinc or stainless steel coated.

#### Equipment

Color variants: blue-black, red-black, yellow-black, green-black, grey-black, orange-black.

We reserve the right to change products without prior notice, which will, from our point of view, improve quality. The pictures are only informative and the products shown may differ from the products that we currently supply. We also reserve the right to make printing errors and assume no responsibility for their possible consequences. Otherwise, our terms and conditions apply. 29.04.2024