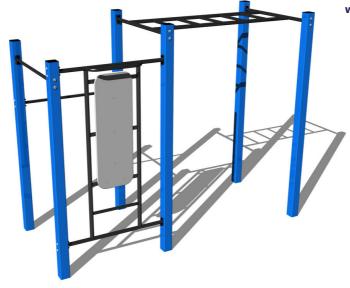

# Street workout set WS010BD - blue

Product type

WS-010BD-15

# **Basic information**

| Age category                 | Not specified           |
|------------------------------|-------------------------|
| Minimum area                 | 6,1 m x 4,38 m          |
| Equipment measurements       | 3,1 m x 1,38 m x 2,51 m |
| Free fall height:            | 1,5 m                   |
| Load capacity:               | 312 kg                  |
| Max. number of users:        | 4                       |
| Fall zone: EN 1177           | Grass surface           |
| Designation:                 | exterior                |
| Availability of spare parts: | supplied by the         |
| Certificate of Compliance:   | ČSN EN 16630            |

### Description

The support structure of the workout set is made of structural steel which is protected against corrosion by zinc coating, resulting in a very prolonged service life of the workout elements or duplex powder coated with coat curing according to RAL to prevent corrosion. These structures are anchored to concrete footings with zinc anchors. All other metallic elements, such as handles, parallel bars etc., are also zinc coated or duplex powder coated with coat curing according to RAL to prevent corrosion or, if required by the customer, the elements can be made in stainless steel.

#### Equipment

Color variants: blue-black, red-black, yellow-black, green-black, grey-black, orange-black.

We reserve the right to change products without prior notice, which will, from our point of view, improve quality. The pictures are only informative and the products shown may differ from the products that we currently supply. We also reserve the right to make printing errors and assume no responsibility for their possible consequences. Otherwise, our terms and conditions apply. 10.05.2025