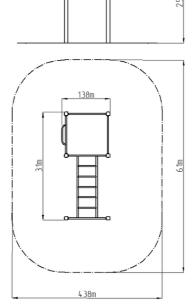

# **Basic information**

| Age category                 | Not specified           |
|------------------------------|-------------------------|
| Minimum area                 | 6,1 m x 4,38 m          |
| Equipment measurements       | 3,1 m x 1,38 m x 2,51 m |
| Free fall height:            | 1,5 m                   |
| Load capacity:               | 312 kg                  |
| Max. number of users:        | 4                       |
| Fall zone: EN 1177           | Grass surface           |
| Designation:                 | exterior                |
| Availability of spare parts: | supplied by the         |
| Certificate of Compliance:   | ČSN EN 16630            |