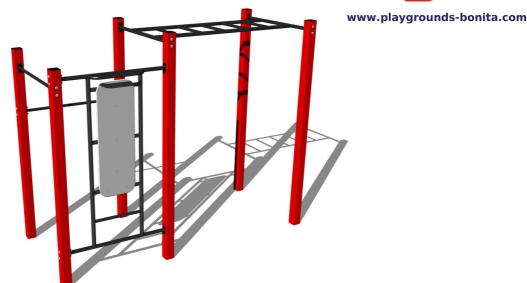

# Street workout set WS010RD - red

Product type WS-010RD-15

### **Equipment**

Color variants: blue-black, red-black, yellow-black, green-black, grey-black, orange-black.