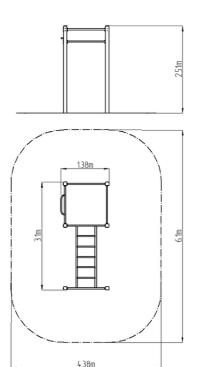

#### **Basic information**

Age category Not specified 6,1 m x 4,38 m Minimum area **Equipment measurements** 3,1 m x 1,38 m x 2,51 m

1.5 m Free fall height: 312 kg Load capacity: Max. number of users: 4