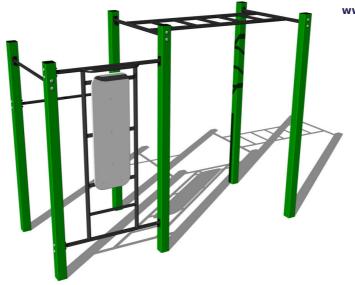

# Street workout set WS010GD - green

Product type WS-010GD-15

## **Basic information**

Age category Not specified 6,1 m x 4,38 m Minimum area **Equipment measurements** 3,1 m x 1,38 m x 2,51 m

1.5 m Free fall height:

312 kg Load capacity: Max. number of users:

Fall zone: EN 1177 Grass surface Designation: exterior Availability of spare parts: supplied by the Certificate of Compliance: **ČSN EN 16630** 

### **Equipment**

Color variants: blue-black, red-black, yellow-black, green-black, grey-black, orange-black.