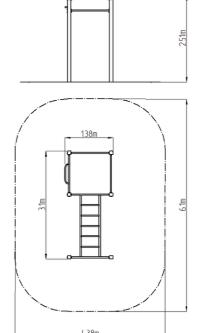

## **Basic information**

Age category Not specified 6,1 m x 4,38 m Minimum area **Equipment measurements** 3,1 m x 1,38 m x 2,51 m

1.5 m Free fall height:

312 kg Load capacity: Max. number of users:

Fall zone: EN 1177 Grass surface Designation: exterior Availability of spare parts: supplied by the Certificate of Compliance: **ČSN EN 16630** 