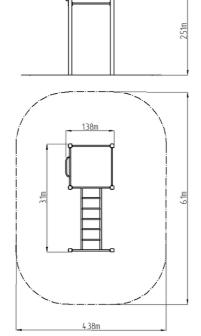

## **Basic information**

Age category Not specified Minimum area 6,1 m x 4,38 m

Equipment measurements 3,1 m x 1,38 m x 2,51 m

Free fall height: 1,5 m
Load capacity: 312 kg
Max. number of users: 4

Fall zone: EN 1177 Grass surface
Designation: exterior
Availability of spare parts: supplied by the
Certificate of Compliance: ČSN EN 16630