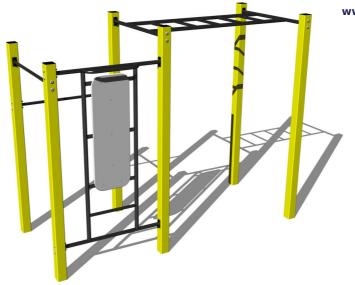

# Street workout set WS010YD - yellow

Product type WS-010YD-15

### **Equipment**

Color variants: blue-black, red-black, yellow-black, green-black, grey-black, orange-black.