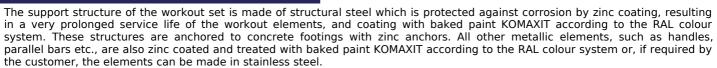

www.playgrounds-bonita.com



# Street workout set WS012RD - red

Product type WS-012RD-15

### **Basic information**

Age category
Minimum area
7,9 m x 4,68 m
Foruments
4.0 m x 1,68 m

Equipment measurements 4,9 m x 1,68 m x 2,26 m

Free fall height: 1,5 m
Load capacity: 546 kg
Max. number of users: 7

Fall zone: EN 1177 Grass surface
Designation: exterior
Availability of spare parts: supplied by the
Certificate of Compliance: ČSN EN 16630

#### **Material**

Metal units - structural steel

Plastic units - HDPE

# Finish

Komaxit powder coating Hot-dip galvanizing

## Description



All bench boards and steps are made of high quality HDPE (high-pressure, full-coloured polyethylene, which is characterised by high colour stability, UV resistance and mainly safety because it is rigid and there is no risk of injury caused by sharp broken fragments). All connecting material is zinc or stainless steel coated.



Color variants: blue-black, red-black, yellow-black, green-black, grey-black, orange-black.