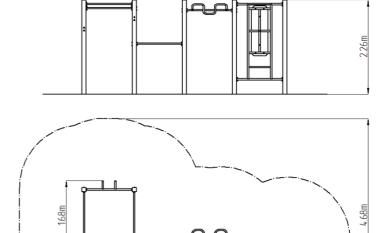

### **Basic information**

Age category
Minimum area
7,9 m x 4,68 m
Foruments
4.0 m x 1,68 m

Equipment measurements 4,9 m x 1,68 m x 2,26 m

Free fall height: 1,5 m
Load capacity: 546 kg
Max. number of users: 7