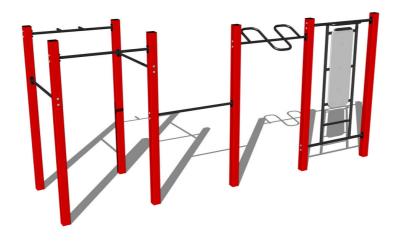

# Street workout set WS012RD - red

Product type WS-012RD-15

### **Basic information**

Age category
Minimum area
7,9 m x 4,68 m
Foruments
4.0 m x 1,68 m

Equipment measurements 4,9 m x 1,68 m x 2,26 m

Free fall height: 1,5 m
Load capacity: 546 kg
Max. number of users: 7

#### **Material**

Metal units - structural steel

Plastic units - HDPE

# Finish

Komaxit powder coating Hot-dip galvanizing

Color variants: blue-black, red-black, yellow-black, green-black, grey-black, orange-black.