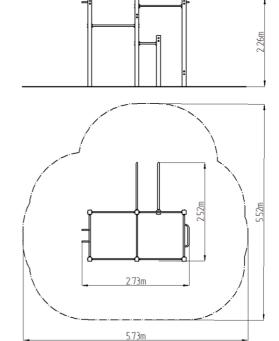

### **Basic information**

Age category Not specified 7,9 m x 4,68 m Minimum area

**Equipment measurements** 4,9 m x 1,68 m x 2,26 m

1.5 m Free fall height: 546 kg Load capacity: Max. number of users:

Fall zone: EN 1177 Grass surface Designation: exterior Availability of spare parts: supplied by the Certificate of Compliance: **ČSN EN 16630** 