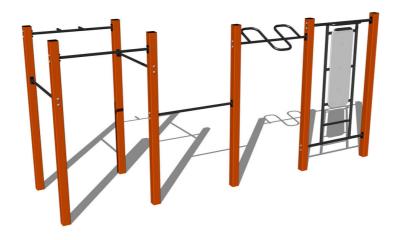

# Street workout set WS0120D - orange

Product type WS-0120D-15

## **Description**

The support structure of the workout set is made of structural steel which is protected against corrosion by zinc coating, resulting in a very prolonged service life of the workout elements, and coating with baked paint KOMAXIT according to the RAL colour system. These structures are anchored to concrete footings with zinc anchors. All other metallic elements, such as handles, parallel bars etc., are also zinc coated and treated with baked paint KOMAXIT according to the RAL colour system or, if required by the customer, the elements can be made in stainless steel.

#### **Equipment**

Color variants: blue-black, red-black, yellow-black, green-black, grey-black, orange-black.