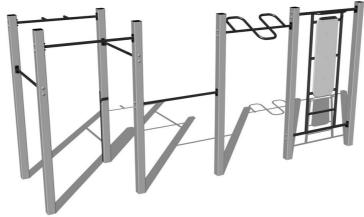

### **Basic information**

Age category Not specified 7,9 m x 4,68 m Minimum area **Equipment measurements** 

4,9 m x 1,68 m x 2,26 m 1.5 m

Free fall height: 546 kg Load capacity: Max. number of users:

Fall zone: EN 1177 Grass surface Designation: exterior Availability of spare parts: supplied by the Certificate of Compliance: **ČSN EN 16630** 

#### Material

Metal units - structural steel

Plastic units - HDPE

# **Finish**

Komaxit powder coating Hot-dip galvanizing