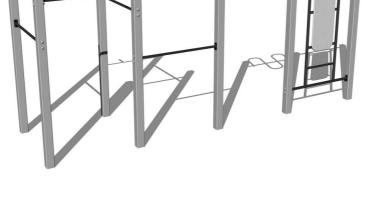

### **Basic information**

Age category Not specified 7,9 m x 4,68 m Minimum area **Equipment measurements** 

4,9 m x 1,68 m x 2,26 m 1.5 m

Free fall height: 546 kg Load capacity: Max. number of users:

Fall zone: EN 1177 Grass surface Designation: exterior Availability of spare parts: supplied by the Certificate of Compliance: **ČSN EN 16630** 

#### Material

Metal units - structural steel

Plastic units - HDPE

# **Finish**

Komaxit powder coating Hot-dip galvanizing