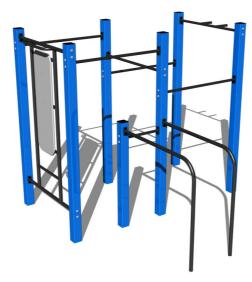

# Street workout set WS013BD - blue

Product type

WS-013BD-15

#### Material

Metal units - structural steel Plastic units - HDPE

#### Finish

Komaxit powder coating Hot-dip galvanizing

#### Description

The support structure of the workout set is made of structural steel which is protected against corrosion by zinc coating, resulting in a very prolonged service life of the workout elements, and coating with baked paint KOMAXIT according to the RAL colour system. These structures are anchored to concrete footings with zinc anchors. All other metallic elements, such as handles, parallel bars etc., are also zinc coated and treated with baked paint KOMAXIT according to the RAL colour system or, if required by the customer, the elements can be made in stainless steel.

All bench boards and steps are made of high quality HDPE (high-pressure, full-coloured polyethylene, which is characterised by high colour stability, UV resistance and mainly safety because it is rigid and there is no risk of injury caused by sharp broken fragments). All connecting material is zinc or stainless steel coated.

#### Equipment

Color variants: blue-black, red-black, yellow-black, green-black, grey-black, orange-black.

We reserve the right to change products without prior notice, which will, from our point of view, improve quality. The pictures are only informative and the products shown may differ from the products that we currently supply. We also reserve the right to make printing errors and assume no responsibility for their possible consequences. Otherwise, our terms and conditions apply. 29.04.2024