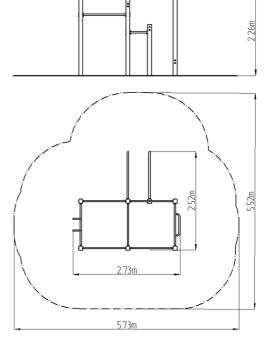

### **Basic information**

| Age category                 | Not specified        |
|------------------------------|----------------------|
| Minimum area                 | 5,52 m x 5,73 m      |
| Equipment measurements       | 2,52 m x 2,73 m x 2, |
| Free fall height:            | 1,5 m                |
| Load capacity:               | 624 kg               |
| Max. number of users:        | 8                    |
| Fall zone: EN 1177           | Grass surface        |
| Designation:                 | exterior             |
| Availability of spare parts: | supplied by the      |
| Certificate of Compliance:   | ČSN EN 16630         |
|                              |                      |

,26 m