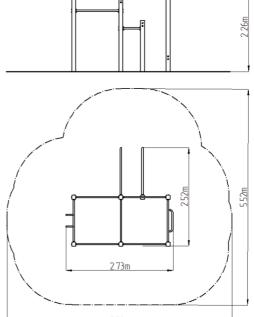

#### **Basic information**

Age category Not specified 5,52 m x 5,73 m Minimum area

**Equipment measurements** 2,52 m x 2,73 m x 2,26 m

Free fall height: 1.5 m 624 kg Load capacity: Max. number of users: 8