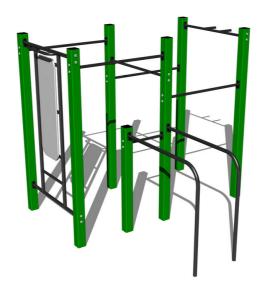

## Street workout set WS013GD - green

Product type WS-013GD-15

### **Finish**

Duplex powder coated with coat curing Hot-dip galvanizing

5.73m **Description** The support structure of the workout set is made of structural steel which is protected against corrosion by zinc coating, resulting in a very prolonged service life of the workout elements or duplex powder coated with coat curing according to RAL to prevent corrosion. These structures are anchored to concrete footings with zinc anchors. All other metallic elements, such as handles, parallel bars etc., are also zinc coated or duplex powder coated with coat curing according to RAL to prevent corrosion or, if required by the customer, the elements can be made in stainless steel.

### **Equipment**

Color variants: blue-black, red-black, yellow-black, green-black, grey-black, orange-black.