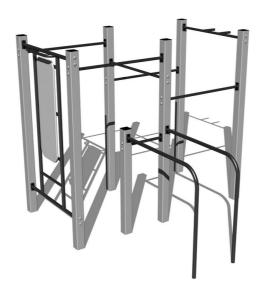

# Street workout set WS013SD - silver

Product type WS-013SD-15

#### **Equipment**

Color variants: blue-black, red-black, yellow-black, green-black, grey-black, orange-black.