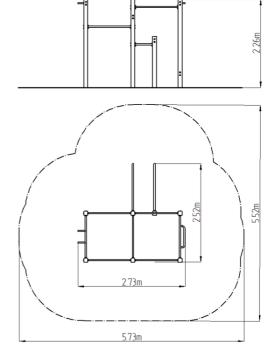

### **Basic information**

Age category
Minimum area

5,52 m x 5,73 m

5,12 m x 2,73 m

Equipment measurements 2,52 m x 2,73 m x 2,26 m

Free fall height: 1,5 m
Load capacity: 624 kg
Max. number of users: 8

Fall zone: EN 1177 Grass surface
Designation: exterior
Availability of spare parts: supplied by the
Certificate of Compliance: ČSN EN 16630