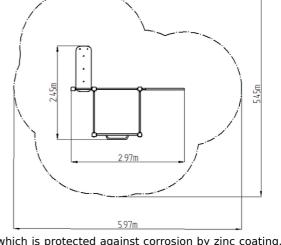

### **Basic information**

Age category Not specified 5,97 m x 5,45 m Minimum area

**Equipment measurements** 2,97 m x 2,45 m x 2,26 m

1.5 m Free fall height: 468 kg Load capacity: Max. number of users: 6