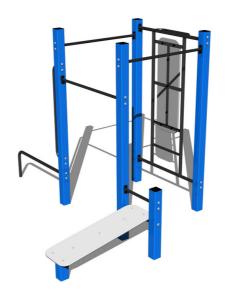

# Street workout set WS014BD - blue

Product type WS-014BD-15

### **Basic information**

Age category Not specified 5,97 m x 5,45 m Minimum area

**Equipment measurements** 2,97 m x 2,45 m x 2,26 m

1.5 m Free fall height: 468 kg Load capacity: Max. number of users: 6

## **Equipment**

Color variants: blue-black, red-black, yellow-black, green-black, grey-black, orange-black.