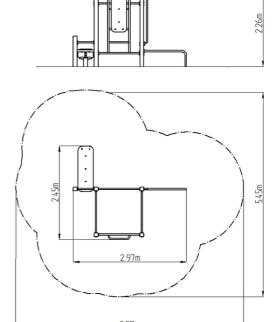

### **Basic information**

Age category Not specified 5,97 m x 5,45 m Minimum area

**Equipment measurements** 2,97 m x 2,45 m x 2,26 m

1.5 m Free fall height: 468 kg Load capacity: Max. number of users: 6