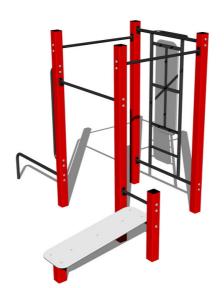

## Street workout set WS014RD - red

Product type WS-014RD-15

### **Basic information**

Age category Not specified 5,97 m x 5,45 m Minimum area

**Equipment measurements** 2,97 m x 2,45 m x 2,26 m

1.5 m Free fall height: 468 kg Load capacity: Max. number of users: 6

## **Description**

The support structure of the workout set is made of structural steel which is protected against corrosion by zinc coating, resulting in a very prolonged service life of the workout elements or duplex powder coated with coat curing according to RAL to prevent corrosion. These structures are anchored to concrete footings with zinc anchors. All other metallic elements, such as handles, parallel bars etc., are also zinc coated or duplex powder coated with coat curing according to RAL to prevent corrosion or, if required by the customer, the elements can be made in stainless steel.

All bench boards and steps are made of high quality HDPE (high-pressure, full-coloured polyethylene, which is characterised by high colour stability, UV resistance and mainly safety because it is rigid and there is no risk of injury caused by sharp broken fragments). All connecting material is zinc or stainless steel coated.