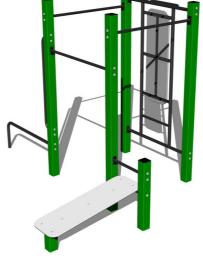

#### **Basic information**

Age category Not specified 5,97 m x 5,45 m Minimum area

**Equipment measurements** 2,97 m x 2,45 m x 2,26 m

1.5 m Free fall height: 468 kg Load capacity: Max. number of users:

Fall zone: EN 1177 Grass surface Designation: exterior Availability of spare parts: supplied by the Certificate of Compliance: **ČSN EN 16630** 

#### Material

Metal units - structural steel

Plastic units - HDPE

### **Finish**

Komaxit powder coating Hot-dip galvanizing

#### **Equipment**

Color variants: blue-black, red-black, yellow-black, green-black, grey-black, orange-black.