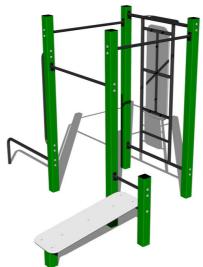

#### **Basic information**

Age category Not specified 5,97 m x 5,45 m Minimum area

**Equipment measurements** 2,97 m x 2,45 m x 2,26 m

1.5 m Free fall height: 468 kg Load capacity: Max. number of users:

Fall zone: EN 1177 Grass surface Designation: exterior Availability of spare parts: supplied by the Certificate of Compliance: **ČSN EN 16630** 

#### Material

Metal units - structural steel

Plastic units - HDPE

### **Finish**

Komaxit powder coating Hot-dip galvanizing

#### **Equipment**

Color variants: blue-black, red-black, yellow-black, green-black, grey-black, orange-black.