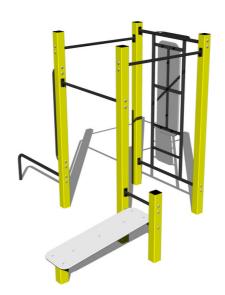

# Street workout set WS014YD - yellow

Product type WS-014YD-15

### **Basic information**

Age category Not specified 5,97 m x 5,45 m Minimum area

**Equipment measurements** 2,97 m x 2,45 m x 2,26 m

1.5 m Free fall height: 468 kg Load capacity: Max. number of users:

Fall zone: EN 1177 Grass surface Designation: exterior Availability of spare parts: supplied by the Certificate of Compliance: **ČSN EN 16630** 

#### Material

Metal units - structural steel

Plastic units - HDPE

## **Finish**

Komaxit powder coating Hot-dip galvanizing

#### **Equipment**

Color variants: blue-black, red-black, yellow-black, green-black, grey-black, orange-black.