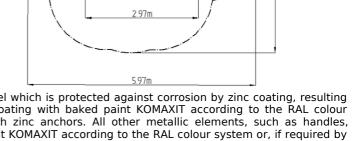

### **Basic information**

Age category Not specified 5,97 m x 5,45 m Minimum area

**Equipment measurements** 2,97 m x 2,45 m x 2,26 m

1.5 m Free fall height: 468 kg Load capacity: Max. number of users:

Fall zone: EN 1177 Grass surface Designation: exterior Availability of spare parts: supplied by the Certificate of Compliance: **ČSN EN 16630** 

## **Description**

The support structure of the workout set is made of structural steel which is protected against corrosion by zinc coating, resulting in a very prolonged service life of the workout elements, and coating with baked paint KOMAXIT according to the RAL colour system. These structures are anchored to concrete footings with zinc anchors. All other metallic elements, such as handles, parallel bars etc., are also zinc coated and treated with baked paint KOMAXIT according to the RAL colour system or, if required by the customer, the elements can be made in stainless steel.