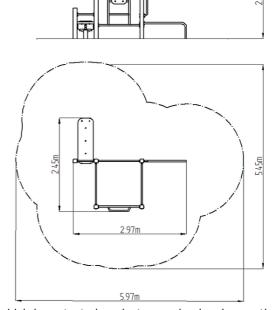

### **Basic information**

Age category
Minimum area
5,97 m x 5,45 m

Equipment measurements 2,97 m x 2,45 m x 2,26 m

Free fall height: 1,5 m
Load capacity: 468 kg
Max. number of users: 6

Fall zone: EN 1177 Grass surface
Designation: exterior
Availability of spare parts: supplied by the
Certificate of Compliance: ČSN EN 16630