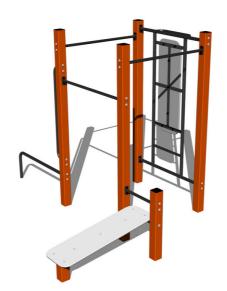

# Street workout set WS0140D - orange

Product type WS-0140D-15

## Description

The support structure of the workout set is made of structural steel which is protected against corrosion by zinc coating, resulting in a very prolonged service life of the workout elements, and coating with baked paint KOMAXIT according to the RAL colour system. These structures are anchored to concrete footings with zinc anchors. All other metallic elements, such as handles, parallel bars etc., are also zinc coated and treated with baked paint KOMAXIT according to the RAL colour system or, if required by the customer, the elements can be made in stainless steel.

All bench boards and steps are made of high quality HDPE (high-pressure, full-coloured polyethylene, which is characterised by high colour stability, UV resistance and mainly safety because it is rigid and there is no risk of injury caused by sharp broken fragments). All connecting material is zinc or stainless steel coated.

## **Equipment**

Color variants: blue-black, red-black, yellow-black, green-black, grey-black, orange-black.