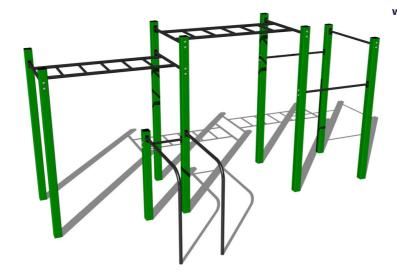

## Street workout set WS015GD - green

Product type

WS-015GD-15

## **Basic information**

| Material                     |                          | /                                                                                                               |
|------------------------------|--------------------------|-----------------------------------------------------------------------------------------------------------------|
| Certificate of Compliance:   | ČSN EN 16630             | in the second |
| Availability of spare parts: | supplied by the          |                                                                                                                 |
| Designation:                 | exterior                 |                                                                                                                 |
| Fall zone: EN 1177           | Grass surface            |                                                                                                                 |
| Max. number of users:        | 6                        |                                                                                                                 |
| Load capacity:               | 468 kg                   |                                                                                                                 |
| Free fall height:            | 1,5 m                    |                                                                                                                 |
| Equipment measurements       | 4,95 m x 2,55 m x 2,51 m |                                                                                                                 |
| Minimum area                 | 7,95 m x 5,55 m          |                                                                                                                 |
| Age category                 | Not specified            |                                                                                                                 |

### Equipment

Color variants: blue-black, red-black, yellow-black, green-black, grey-black, orange-black.

We reserve the right to change products without prior notice, which will, from our point of view, improve quality. The pictures are only informative and the products shown may differ from the products that we currently supply. We also reserve the right to make printing errors and assume no responsibility for their possible consequences. Otherwise, our terms and conditions apply. 03.05.2024