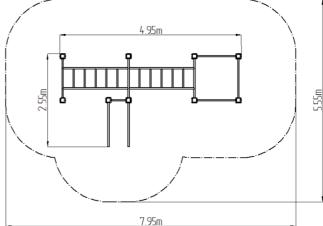

## **Basic information**

| Material                     |                          | /                                                                                                               |
|------------------------------|--------------------------|-----------------------------------------------------------------------------------------------------------------|
| Certificate of Compliance:   | ČSN EN 16630             | in the second |
| Availability of spare parts: | supplied by the          |                                                                                                                 |
| Designation:                 | exterior                 |                                                                                                                 |
| Fall zone: EN 1177           | Grass surface            |                                                                                                                 |
| Max. number of users:        | 6                        |                                                                                                                 |
| Load capacity:               | 468 kg                   |                                                                                                                 |
| Free fall height:            | 1,5 m                    |                                                                                                                 |
| Equipment measurements       | 4,95 m x 2,55 m x 2,51 m |                                                                                                                 |
| Minimum area                 | 7,95 m x 5,55 m          |                                                                                                                 |
| Age category                 | Not specified            |                                                                                                                 |