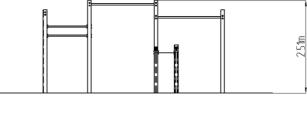

## **Basic information**

| Material                     |                          | /                                                                                                               |
|------------------------------|--------------------------|-----------------------------------------------------------------------------------------------------------------|
| Certificate of Compliance:   | ČSN EN 16630             | in the second |
| Availability of spare parts: | supplied by the          |                                                                                                                 |
| Designation:                 | exterior                 |                                                                                                                 |
| Fall zone: EN 1177           | Grass surface            |                                                                                                                 |
| Max. number of users:        | 6                        |                                                                                                                 |
| Load capacity:               | 468 kg                   |                                                                                                                 |
| Free fall height:            | 1,5 m                    |                                                                                                                 |
| Equipment measurements       | 4,95 m x 2,55 m x 2,51 m |                                                                                                                 |
| Minimum area                 | 7,95 m x 5,55 m          |                                                                                                                 |
| Age category                 | Not specified            |                                                                                                                 |