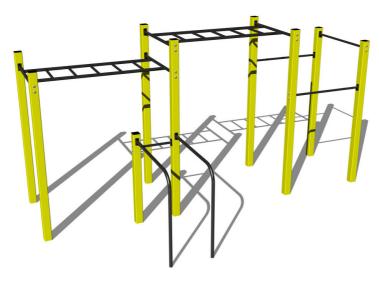

# Street workout set WS015YD - yellow

Product type WS-015YD-15

## **Basic information**

Age category

Minimum area

Equipment measurements

Not specified

7,95 m x 5,55 m

4,95 m x 2,55 m x 2,51 m

Free fall height: 1,5 m
Load capacity: 468 kg
Max. number of users: 6

# **Equipment**

Color variants: blue-black, red-black, yellow-black, green-black, grey-black, orange-black.