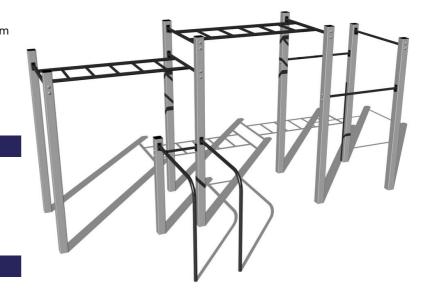

# Street workout set WS015SD - silver

Product type WS-015SD-15

#### **Basic information**

 $\begin{array}{lll} \mbox{Age category} & \mbox{Not specified} \\ \mbox{Minimum area} & 7,95 \ \mbox{m} \times 5,55 \ \mbox{m} \\ \mbox{Equipment measurements} & 4,95 \ \mbox{m} \times 2,55 \ \mbox{m} \times 2,51 \ \mbox{m} \\ \end{array}$ 

Free fall height: 1,5 m
Load capacity: 468 kg
Max. number of users: 6

Fall zone: EN 1177 Grass surface
Designation: exterior
Availability of spare parts: supplied by the
Certificate of Compliance: ČSN EN 16630

# Description

The support structure of the workout set is made of structural steel which is protected against corrosion by zinc coating, resulting in a very prolonged service life of the workout elements, and coating with baked paint KOMAXIT according to the RAL colour system. These structures are anchored to concrete footings with zinc anchors. All other metallic elements, such as handles, parallel bars etc., are also zinc coated and treated with baked paint KOMAXIT according to the RAL colour system or, if required by the customer, the elements can be made in stainless steel. All connecting material is zinc or stainless steel coated.