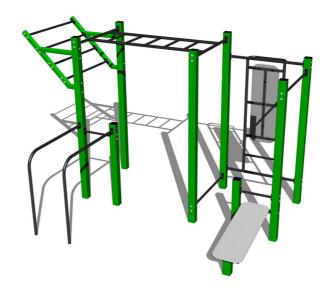

# Street workout set WS016GD - green

Product type WS-016GD-15

### **Basic information**

Age category Not specified
Minimum area 6,84 m x 5,6 m

Equipment measurements 3,84 m x 2,6 m x 2,51 m

Free fall height: 1,5 m
Load capacity: 390 kg
Max. number of users: 5

Fall zone: EN 1177 Grass surface
Designation: exterior
Availability of spare parts: supplied by the
Certificate of Compliance: ČSN EN 16630

### **Equipment**

Color variants: blue-black, red-black, yellow-black, green-black, grey-black, orange-black.