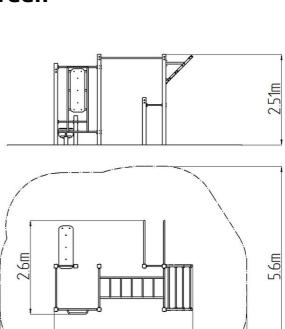

### **Basic information**

Age category Not specified
Minimum area 6,84 m x 5,6 m

Equipment measurements 3,84 m x 2,6 m x 2,51 m

Free fall height: 1,5 m
Load capacity: 390 kg
Max. number of users: 5

Fall zone: EN 1177 Grass surface
Designation: exterior
Availability of spare parts: supplied by the
Certificate of Compliance: ČSN EN 16630

3.84m