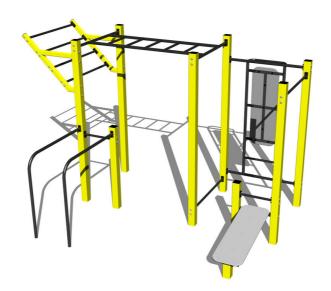

# Street workout set WS016YD - yellow

Product type WS-016YD-15

## **Basic information**

Age category Not specified 6,84 m x 5,6 m Minimum area **Equipment measurements** 3,84 m x 2,6 m x 2,51 m

1.5 m Free fall height: 390 kg Load capacity: Max. number of users:

Fall zone: EN 1177 Grass surface Designation: exterior Availability of spare parts: supplied by the Certificate of Compliance: **ČSN EN 16630** 

## **Equipment**

Color variants: blue-black, red-black, yellow-black, green-black, grey-black, orange-black.