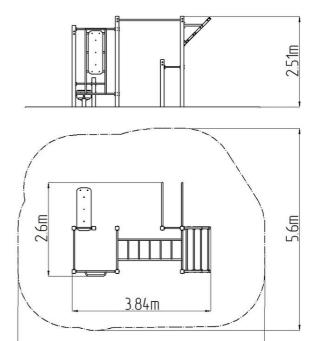

## **Basic information**

Age category Not specified 6,84 m x 5,6 m Minimum area **Equipment measurements** 3,84 m x 2,6 m x 2,51 m

1.5 m Free fall height: 390 kg Load capacity: Max. number of users:

Fall zone: EN 1177 Grass surface Designation: exterior Availability of spare parts: supplied by the Certificate of Compliance: **ČSN EN 16630** 