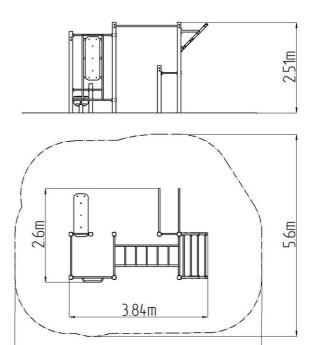

### **Basic information**

Age category Not specified 6,84 m x 5,6 m Minimum area **Equipment measurements** 3,84 m x 2,6 m x 2,51 m

1.5 m Free fall height:

390 kg Load capacity: Max. number of users:

Fall zone: EN 1177 Grass surface Designation: exterior Availability of spare parts: supplied by the Certificate of Compliance: **ČSN EN 16630** 