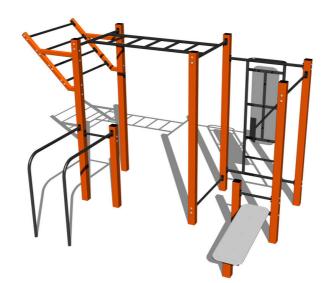

## Street workout set WS0160D - orange

Product type WS-0160D-15

#### **Equipment**

Color variants: blue-black, red-black, yellow-black, green-black, grey-black, orange-black.