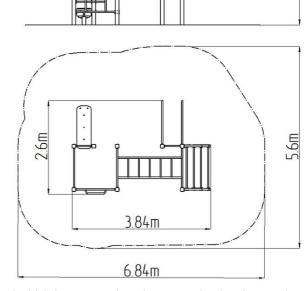

#### **Basic information**

Age category
Minimum area
6,84 m x 5,6 m
Equipment measurements
3,84 m x 2,6 m x 2,51 m

Free fall height: 1,5 m Load capacity: 390 kg

Max. number of users: 5
Fall zone: EN 1177 Grass surface exterior