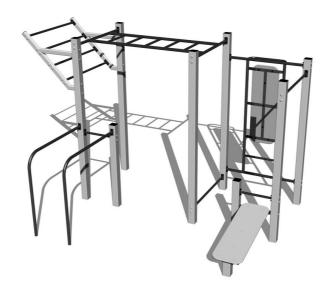

# Street workout set WS016SD - silver

Product type WS-016SD-15

# Description

The support structure of the workout set is made of structural steel which is protected against corrosion by zinc coating, resulting in a very prolonged service life of the workout elements, and coating with baked paint KOMAXIT according to the RAL colour system. These structures are anchored to concrete footings with zinc anchors. All other metallic elements, such as handles, parallel bars etc., are also zinc coated and treated with baked paint KOMAXIT according to the RAL colour system or, if required by the customer, the elements can be made in stainless steel.

All bench boards and steps are made of high quality HDPE (high-pressure, full-coloured polyethylene, which is characterised by high colour stability, UV resistance and mainly safety because it is rigid and there is no risk of injury caused by sharp broken fragments). All connecting material is zinc or stainless steel coated.