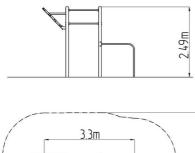

### **Basic information**

Age category Not specified Minimum area 6,3 m x 4,3 m

Equipment measurements 3,3 m x 1,3 m x 2,49 m

Free fall height: 1,5 m
Load capacity: 390 kg
Max. number of users: 5

Fall zone: EN 1177 Grass surface
Designation: exterior
Availability of spare parts: supplied by the
Certificate of Compliance: ČSN EN 16630