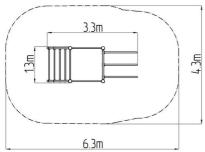

### **Basic information**

Age category Not specified Minimum area 6,3 m x 4,3 m

Equipment measurements 3,3 m x 1,3 m x 2,49 m

Free fall height: 1,5 m
Load capacity: 390 kg
Max. number of users: 5

Fall zone: EN 1177 Grass surface
Designation: exterior
Availability of spare parts: supplied by the
Certificate of Compliance: ČSN EN 16630