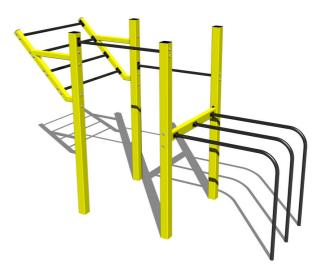

# Street workout set WS017YD - yellow

Product type WS-017YD-15

## **Description**

The support structure of the workout set is made of structural steel which is protected against corrosion by zinc coating, resulting in a very prolonged service life of the workout elements, and coating with baked paint KOMAXIT according to the RAL colour system. These structures are anchored to concrete footings with zinc anchors. All other metallic elements, such as handles, parallel bars etc., are also zinc coated and treated with baked paint KOMAXIT according to the RAL colour system or, if required by the customer, the elements can be made in stainless steel. All connecting material is zinc or stainless steel coated.

# **Equipment**

Color variants: blue-black, red-black, yellow-black, green-black, grey-black, orange-black.