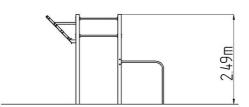

### **Basic information**

| pecified           |
|--------------------|
| ו x 4,3 m          |
| ו x 1,3 m x 2,49 m |
| า                  |
| <g< td=""></g<>    |
|                    |
| s surface          |
| ior                |
| lied by the        |
| EN 16630           |
|                    |