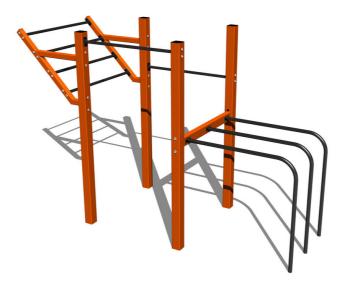

### Street workout set WS0170D - orange

Product type

WS-0170D-15

#### Equipment

Color variants: blue-black, red-black, yellow-black, green-black, grey-black, orange-black.

We reserve the right to change products without prior notice, which will, from our point of view, improve quality. The pictures are only informative and the products shown may differ from the products that we currently supply. We also reserve the right to make printing errors and assume no responsibility for their possible consequences. Otherwise, our terms and conditions apply. 27.04.2024