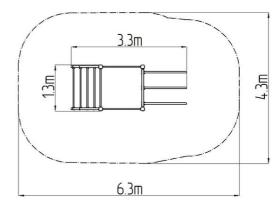

### **Basic information**

| pecified           |
|--------------------|
| ו x 4,3 m          |
| ו x 1,3 m x 2,49 m |
| า                  |
| <g< td=""></g<>    |
|                    |
| s surface          |
| ior                |
| lied by the        |
| EN 16630           |
|                    |