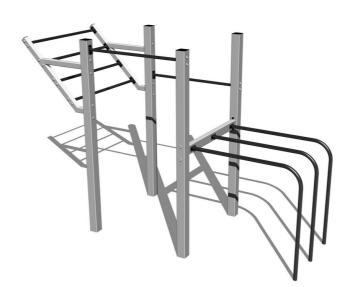

# Street workout set WS017SD - silver

Product type WS-017SD-15

### **Basic information**

Age category
Minimum area
6,3 m x 4,3 m
Equipment measurements
3,3 m x 1,3 m x 2,49 m

Free fall height: 1,5 m

Load capacity: 390 kg
Max. number of users: 5

Fall zone: EN 1177 Grass surface
Designation: exterior
Availability of spare parts: supplied by the
Certificate of Compliance: ČSN EN 16630

## **Description**

The support structure of the workout set is made of structural steel which is protected against corrosion by zinc coating, resulting in a very prolonged service life of the workout elements, and coating with baked paint KOMAXIT according to the RAL colour system. These structures are anchored to concrete footings with zinc anchors. All other metallic elements, such as handles, parallel bars etc., are also zinc coated and treated with baked paint KOMAXIT according to the RAL colour system or, if required by the customer, the elements can be made in stainless steel. All connecting material is zinc or stainless steel coated.