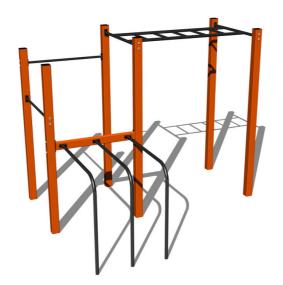

# Street workout set WS018OD - orange

Product type WS-0180D-15

## **Description**

The support structure of the workout set is made of structural steel which is protected against corrosion by zinc coating, resulting in a very prolonged service life of the workout elements or duplex powder coated with coat curing according to RAL to prevent corrosion. These structures are anchored to concrete footings with zinc anchors. All other metallic elements, such as handles, parallel bars etc., are also zinc coated or duplex powder coated with coat curing according to RAL to prevent corrosion or, if required by the customer, the elements can be made in stainless steel. All connecting material is zinc or stainless steel coated.

## **Equipment**

Color variants: blue-black, red-black, yellow-black, green-black, grey-black, orange-black.