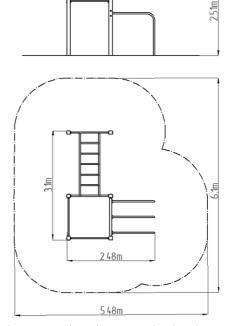

### **Basic information**

Age category Not specified 6,1 m x 5,48 m

Equipment measurements 3,1 m x 2,48 m x 2,51 m

Free fall height: 1,5 m
Load capacity: 390 kg
Max. number of users: 5

Fall zone: EN 1177 Grass surface
Designation: exterior
Availability of spare parts: supplied by the
Certificate of Compliance: ČSN EN 16630