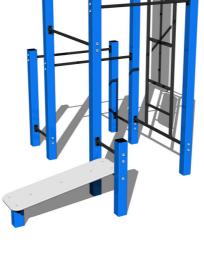

### **Basic information**

Age category Not specified 5,45 m x 5,4 m Minimum area

**Equipment measurements** 2,45 m x 2,4 m x 2,26 m

1.5 m Free fall height: 390 kg Load capacity: Max. number of users:

Fall zone: EN 1177 Grass surface Designation: exterior Availability of spare parts: supplied by the Certificate of Compliance: **ČSN EN 16630** 

## **Description**

2.45m

5.45m

All bench boards and steps are made of high quality HDPE (high-pressure, full-coloured polyethylene, which is characterised by high colour stability, UV resistance and mainly safety because it is rigid and there is no risk of injury caused by sharp broken fragments). All connecting material is zinc or stainless steel coated.

### **Equipment**

Color variants: blue-black, red-black, yellow-black, green-black, grey-black, orange-black.