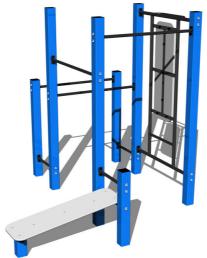

### **Basic information**

Age category Not specified 5,45 m x 5,4 m Minimum area

**Equipment measurements** 2,45 m x 2,4 m x 2,26 m

1.5 m Free fall height: 390 kg Load capacity: Max. number of users:

Fall zone: EN 1177 Grass surface Designation: exterior Availability of spare parts: supplied by the Certificate of Compliance: **ČSN EN 16630** 

## **Description**

2.45m

5.45m

All bench boards and steps are made of high quality HDPE (high-pressure, full-coloured polyethylene, which is characterised by high colour stability, UV resistance and mainly safety because it is rigid and there is no risk of injury caused by sharp broken fragments). All connecting material is zinc or stainless steel coated.

### **Equipment**

Color variants: blue-black, red-black, yellow-black, green-black, grey-black, orange-black.