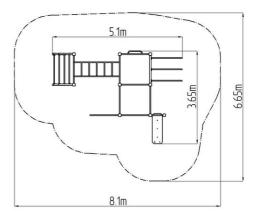

## Street workout set WS020GD - green

Product type

**Basic information** 

WS-020GD-15

Certificate of Compliance:

Metal units - structural steel

Not specified 6,65 m x 8,1 m 3,65 m x 5,1 m x 2,51 m 1,5 m 702 kg 9 Grass surface exterior supplied by the ČSN EN 16630