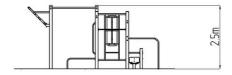

## Street workout set WS020GD - green

Product type

**Basic information** 

WS-020GD-15

Certificate of Compliance:

Metal units - structural steel

Not specified 6,65 m x 8,1 m 3,65 m x 5,1 m x 2,51 m 1,5 m 702 kg 9 Grass surface exterior supplied by the ČSN EN 16630