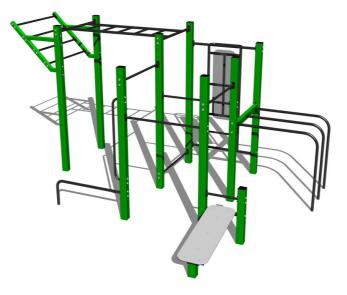

## Street workout set WS020GD - green

Product type

**Basic information** 

WS-020GD-15

Certificate of Compliance:

Metal units - structural steel

Not specified 6,65 m x 8,1 m 3,65 m x 5,1 m x 2,51 m 1,5 m 702 kg 9 Grass surface exterior supplied by the ČSN EN 16630

#### Equipment

Color variants: blue-black, red-black, yellow-black, green-black, grey-black, orange-black.

We reserve the right to change products without prior notice, which will, from our point of view, improve quality. The pictures are only informative and the products shown may differ from the products that we currently supply. We also reserve the right to make printing errors and assume no responsibility for their possible consequences. Otherwise, our terms and conditions apply. 27.04.2024