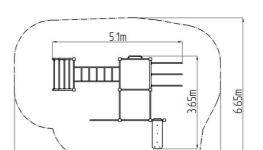

### **Basic information**

Age category Not specified 6,65 m x 8,1 m Minimum area

**Equipment measurements** 3,65 m x 5,1 m x 2,51 m

1.5 m Free fall height: 702 kg Load capacity: Max. number of users: 9

Fall zone: EN 1177 Grass surface Designation: exterior Availability of spare parts: supplied by the Certificate of Compliance: **ČSN EN 16630** 

8.1m