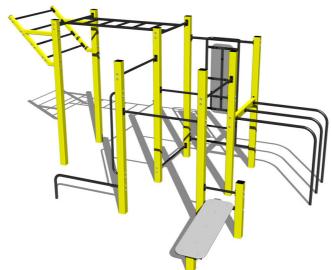

## Street workout set WS020YD - yellow

Product type WS-020YD-15

### **Basic information**

Age category Not specified 6,65 m x 8,1 m Minimum area

**Equipment measurements** 3,65 m x 5,1 m x 2,51 m

1.5 m Free fall height: 702 kg Load capacity: Max. number of users: 9

Fall zone: EN 1177 Grass surface Designation: exterior Availability of spare parts: supplied by the Certificate of Compliance: **ČSN EN 16630** 