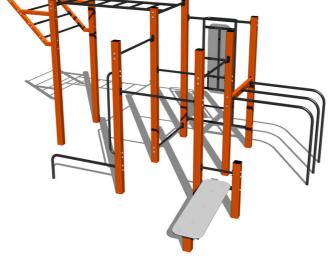

# Street workout set WS0200D - orange

Product type WS-0200D-15

### **Basic information**

Age category Not specified 6,65 m x 8,1 m Minimum area

**Equipment measurements** 3,65 m x 5,1 m x 2,51 m

1.5 m Free fall height: 702 kg Load capacity: Max. number of users: 9

Fall zone: EN 1177 Grass surface Designation: exterior Availability of spare parts: supplied by the Certificate of Compliance: **ČSN EN 16630** 

# 8.1m

5.1m