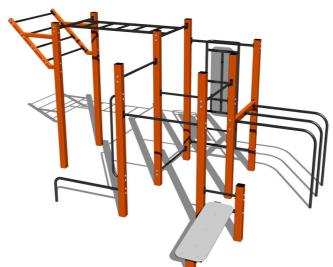

# Street workout set WS0200D - orange

Product type WS-0200D-15

### **Basic information**

Age category Not specified 6,65 m x 8,1 m Minimum area

**Equipment measurements** 3,65 m x 5,1 m x 2,51 m

1.5 m Free fall height: 702 kg Load capacity: Max. number of users: 9

Fall zone: EN 1177 Grass surface Designation: exterior Availability of spare parts: supplied by the Certificate of Compliance: **ČSN EN 16630** 

# 8.1m

5.1m