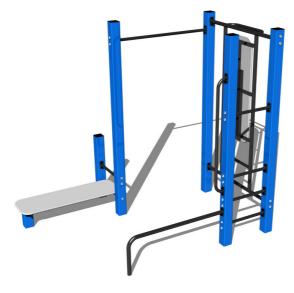

# Street workout set WS021BD - blue

Product type

WS-021BD-15

# Description

The support structure of the workout set is made of structural steel which is protected against corrosion by zinc coating, resulting in a very prolonged service life of the workout elements, and coating with baked paint KOMAXIT according to the RAL colour system. These structures are anchored to concrete footings with zinc anchors. All other metallic elements, such as handles, parallel bars etc., are also zinc coated and treated with baked paint KOMAXIT according to the RAL colour system or, if required by the customer, the elements can be made in stainless steel.

All bench boards and steps are made of high quality HDPE (high-pressure, full-coloured polyethylene, which is characterised by high colour stability, UV resistance and mainly safety because it is rigid and there is no risk of injury caused by sharp broken fragments). All connecting material is zinc or stainless steel coated.

### Equipment

Color variants: blue-black, red-black, yellow-black, green-black, grey-black, orange-black.

We reserve the right to change products without prior notice, which will, from our point of view, improve quality. The pictures are only informative and the products shown may differ from the products that we currently supply. We also reserve the right to make printing errors and assume no responsibility for their possible consequences. Otherwise, our terms and conditions apply.