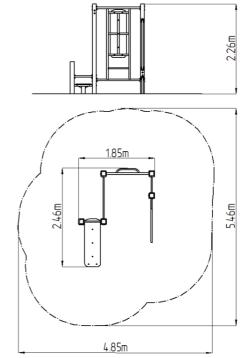

## **Basic information**

| Age category                 | Not specified     |
|------------------------------|-------------------|
| Minimum area                 | 4,85 m x 5,46 m   |
| Equipment measurements       | 1,85 m x 2,46 m x |
| Free fall height:            | 1,5 m             |
| Load capacity:               | 390 kg            |
| Max. number of users:        | 5                 |
| Fall zone: EN 1177           | Grass surface     |
| Designation:                 | exterior          |
| Availability of spare parts: | supplied by the   |
| Certificate of Compliance:   | ČSN EN 16630      |
|                              |                   |

x 2,26 m