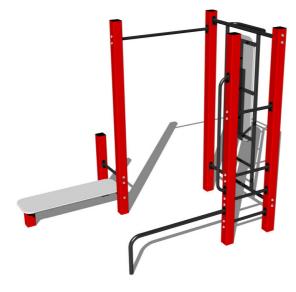

# Street workout set WS021RD - red

Product type

WS-021RD-15

# Material

Metal units - structural steel Plastic units - HDPE

#### Finish

Komaxit powder coating Hot-dip galvanizing

## Description

The support structure of the workout set is made of structural steel which is protected against corrosion by zinc coating, resulting in a very prolonged service life of the workout elements, and coating with baked paint KOMAXIT according to the RAL colour system. These structures are anchored to concrete footings with zinc anchors. All other metallic elements, such as handles, parallel bars etc., are also zinc coated and treated with baked paint KOMAXIT according to the RAL colour system or, if required by the customer, the elements can be made in stainless steel.

All bench boards and steps are made of high quality HDPE (high-pressure, full-coloured polyethylene, which is characterised by high colour stability, UV resistance and mainly safety because it is rigid and there is no risk of injury caused by sharp broken fragments). All connecting material is zinc or stainless steel coated.

#### Equipment

Color variants: blue-black, red-black, yellow-black, green-black, grey-black, orange-black.

We reserve the right to change products without prior notice, which will, from our point of view, improve quality. The pictures are only informative and the products shown may differ from the products that we currently supply. We also reserve the right to make printing errors and assume no responsibility for their possible consequences. Otherwise, our terms and conditions apply. 29.04.2024