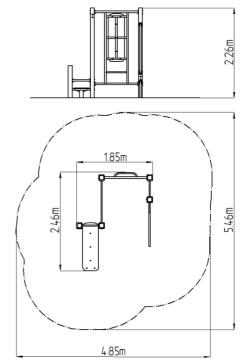

## **Basic information**

| Age category                 | Not specifie |
|------------------------------|--------------|
| Minimum area                 | 4,85 m x 5,4 |
| Equipment measurements       | 1,85 m x 2,4 |
| Free fall height:            | 1,5 m        |
| Load capacity:               | 390 kg       |
| Max. number of users:        | 5            |
| Fall zone: EN 1177           | Grass surfac |
| Designation:                 | exterior     |
| Availability of spare parts: | supplied by  |
| Certificate of Compliance:   | ČSN EN 166   |
|                              |              |

Not specified 4,85 m x 5,46 m L,85 m x 2,46 m x 2,26 m L,5 m 390 kg Grass surface exterior supplied by the 25N EN 16630