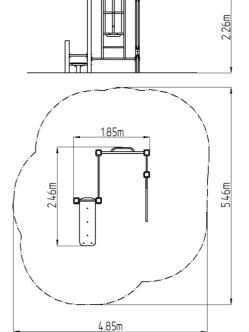

### **Basic information**

Age category Not specified Minimum area 4,85 m x 5,46 m

Equipment measurements 1,85 m x 2,46 m x 2,26 m

Free fall height: 1,5 m
Load capacity: 390 kg
Max. number of users: 5

Fall zone: EN 1177 Grass surface
Designation: exterior
Availability of spare parts: supplied by the
Certificate of Compliance: ČSN EN 16630