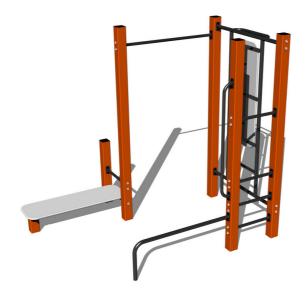

# Street workout set WS0210D - orange

Product type WS-0210D-15

## **Description**

The support structure of the workout set is made of structural steel which is protected against corrosion by zinc coating, resulting in a very prolonged service life of the workout elements, and coating with baked paint KOMAXIT according to the RAL colour system. These structures are anchored to concrete footings with zinc anchors. All other metallic elements, such as handles, parallel bars etc., are also zinc coated and treated with baked paint KOMAXIT according to the RAL colour system or, if required by the customer, the elements can be made in stainless steel.

All bench boards and steps are made of high quality HDPE (high-pressure, full-coloured polyethylene, which is characterised by high colour stability, UV resistance and mainly safety because it is rigid and there is no risk of injury caused by sharp broken fragments). All connecting material is zinc or stainless steel coated.