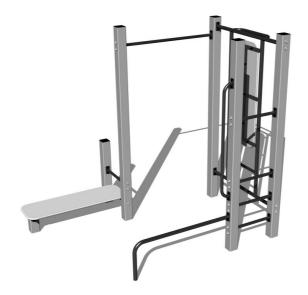

# Street workout set WS021SD - silver

Product type WS-021SD-15

## Description

The support structure of the workout set is made of structural steel which is protected against corrosion by zinc coating, resulting in a very prolonged service life of the workout elements, and coating with baked paint KOMAXIT according to the RAL colour system. These structures are anchored to concrete footings with zinc anchors. All other metallic elements, such as handles, parallel bars etc., are also zinc coated and treated with baked paint KOMAXIT according to the RAL colour system or, if required by the customer, the elements can be made in stainless steel.

All bench boards and steps are made of high quality HDPE (high-pressure, full-coloured polyethylene, which is characterised by high colour stability, UV resistance and mainly safety because it is rigid and there is no risk of injury caused by sharp broken fragments). All connecting material is zinc or stainless steel coated.

### **Equipment**

Color variants: blue-black, red-black, yellow-black, green-black, grey-black, orange-black.