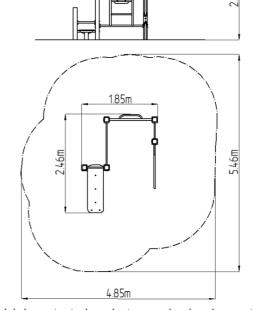

### **Basic information**

Age category Not specified Minimum area 4,85 m x 5,46 m

Equipment measurements 1,85 m x 2,46 m x 2,26 m

Free fall height: 1,5 m
Load capacity: 390 kg
Max. number of users: 5

Fall zone: EN 1177 Grass surface
Designation: exterior
Availability of spare parts: supplied by the
Certificate of Compliance: ČSN EN 16630