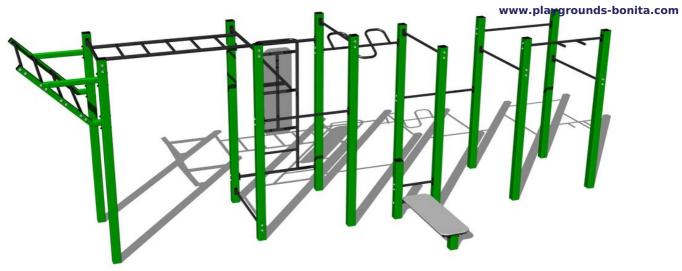

# Street workout set WS022GD - green

Product type WS-022GD-15

### **Basic information**

Age category

Minimum area

Equipment measurements

Not specified

10,44 m x 5,6 m

7,44 m x 2,58 m x 2,51 m

Free fall height: 1,5 m Load capacity: 702 kg Max. number of users: 9

7.44m

10.44m

All bench boards and steps are made of high quality HDPE (high-pressure, full-coloured polyethylene, which is characterised by high colour stability, UV resistance and mainly safety because it is rigid and there is no risk of injury caused by sharp broken fragments). All connecting material is zinc or stainless steel coated.