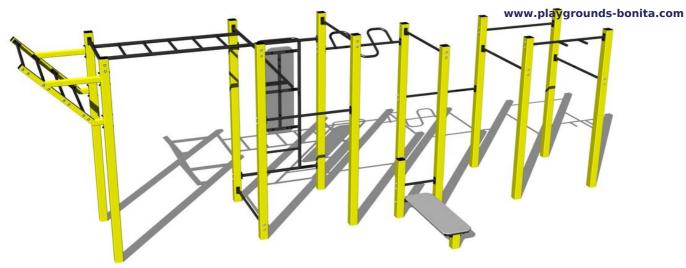

# Street workout set WS022YD - yellow

Product type WS-022YD-15

#### **Basic information**

Age category
Minimum area
10,44 m x 5,6 m
Equipment measurements
7,44 m x 2,58 m x 2,51 m

Free fall height: 1,5 m
Load capacity: 702 kg
Max. number of users: 9

Fall zone: EN 1177 Grass surface
Designation: exterior
Availability of spare parts: supplied by the
Certificate of Compliance: ČSN EN 16630

# Equipment

Color variants: blue-black, red-black, yellow-black, green-black, grey-black, orange-black.