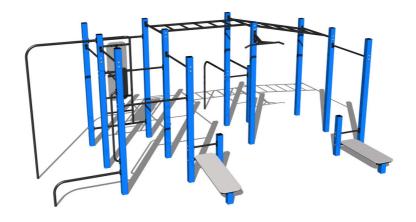

# Street workout set WS023BD - blue

Product type WS-023BD-15

## **Description**

The support structure of the workout set is made of structural steel which is protected against corrosion by zinc coating, resulting in a very prolonged service life of the workout elements, and coating with baked paint KOMAXIT according to the RAL colour system. These structures are anchored to concrete footings with zinc anchors. All other metallic elements, such as handles, parallel bars etc., are also zinc coated and treated with baked paint KOMAXIT according to the RAL colour system or, if required by the customer, the elements can be made in stainless steel.

All bench boards and steps are made of high quality HDPE (high-pressure, full-coloured polyethylene, which is characterised by high colour stability, UV resistance and mainly safety because it is rigid and there is no risk of injury caused by sharp broken fragments). All connecting material is zinc or stainless steel coated.

### **Equipment**

Color variants: blue-black, red-black, yellow-black, green-black, grey-black, orange-black.