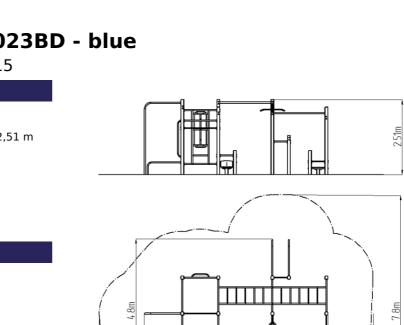

### **Basic information**

Age category

Minimum area

Equipment measurements

Not specified

9,12 m x 7,8 m

6,12 m x 4,8 m x 2,51 m

Free fall height: 1,5 m
Load capacity: 780 kg
Max. number of users: 10

6.12m

9 12m