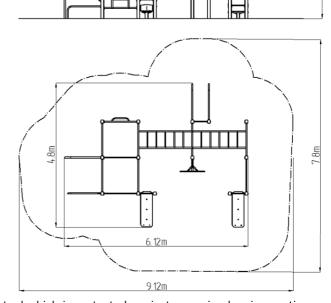

### **Basic information**

Age category
Minimum area
Pulpment measurements
Not specified
9,12 m x 7,8 m
6,12 m x 4,8 m x 2,51 m

Free fall height: 1,5 m
Load capacity: 780 kg
Max. number of users: 10

Fall zone: EN 1177 Grass surface
Designation: exterior
Availability of spare parts: supplied by the
Certificate of Compliance: ČSN EN 16630