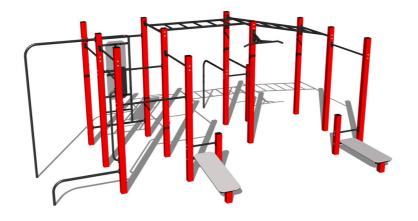

# Street workout set WS023RD - red

Product type WS-023RD-15

## **Description**

The support structure of the workout set is made of structural steel which is protected against corrosion by zinc coating, resulting in a very prolonged service life of the workout elements, and coating with baked paint KOMAXIT according to the RAL colour system. These structures are anchored to concrete footings with zinc anchors. All other metallic elements, such as handles, parallel bars etc., are also zinc coated and treated with baked paint KOMAXIT according to the RAL colour system or, if required by the customer, the elements can be made in stainless steel.

All bench boards and steps are made of high quality HDPE (high-pressure, full-coloured polyethylene, which is characterised by high colour stability, UV resistance and mainly safety because it is rigid and there is no risk of injury caused by sharp broken fragments). All connecting material is zinc or stainless steel coated.

# **Equipment**

Color variants: blue-black, red-black, yellow-black, green-black, grey-black, orange-black.