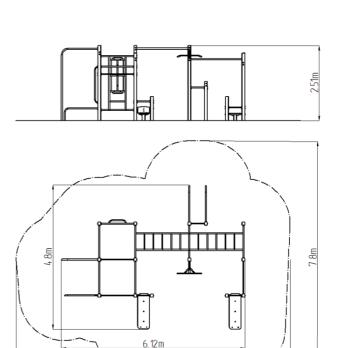

## **Basic information**

Age category

Minimum area

Equipment measurements

Not specified

9,12 m x 7,8 m

6,12 m x 4,8 m x 2,51 m

Free fall height: 1,5 m
Load capacity: 780 kg
Max. number of users: 10

9 12m