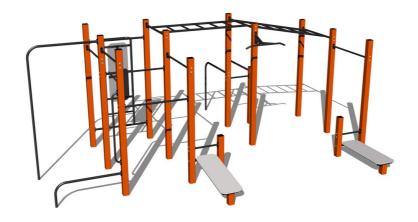

# Street workout set WS023OD - orange

Product type WS-0230D-15

## **Description**

The support structure of the workout set is made of structural steel which is protected against corrosion by zinc coating, resulting in a very prolonged service life of the workout elements, and coating with baked paint KOMAXIT according to the RAL colour system. These structures are anchored to concrete footings with zinc anchors. All other metallic elements, such as handles, parallel bars etc., are also zinc coated and treated with baked paint KOMAXIT according to the RAL colour system or, if required by the customer, the elements can be made in stainless steel.

All bench boards and steps are made of high quality HDPE (high-pressure, full-coloured polyethylene, which is characterised by high colour stability, UV resistance and mainly safety because it is rigid and there is no risk of injury caused by sharp broken fragments). All connecting material is zinc or stainless steel coated.