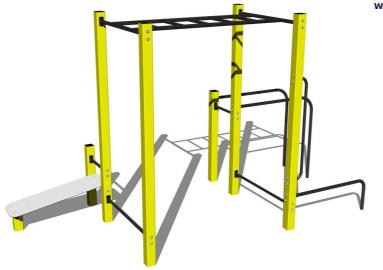

# Street workout set WS024YD - yellow

Product type WS-024YD-15

#### Material

Metal units - structural steel Plastic units - HDPE

# Finish

Komaxit powder coating Hot-dip galvanizing

## Description

The support structure of the workout set is made of structural steel which is protected against corrosion by zinc coating, resulting in a very prolonged service life of the workout elements, and coating with baked paint KOMAXIT according to the RAL colour system. These structures are anchored to concrete footings with zinc anchors. All other metallic elements, such as handles, parallel bars etc., are also zinc coated and treated with baked paint KOMAXIT according to the RAL colour system or, if required by the customer, the elements can be made in stainless steel.

All bench boards and steps are made of high quality HDPE (high-pressure, full-coloured polyethylene, which is characterised by high colour stability, UV resistance and mainly safety because it is rigid and there is no risk of injury caused by sharp broken fragments). All connecting material is zinc or stainless steel coated.

# **Equipment**

Color variants: blue-black, red-black, yellow-black, green-black, grey-black, orange-black.