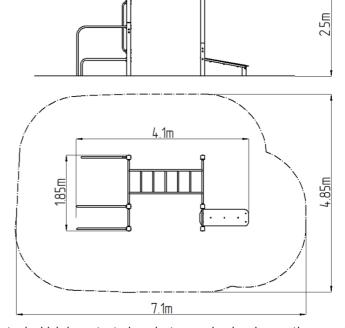

### **Basic information**

Age category

Minimum area

Fquipment measurements

Not specified

7,1 m x 4,85 m

4,1 m x 1,85 m x 2,51 m

Free fall height: 1,5 m
Load capacity: 390 kg
Max. number of users: 5