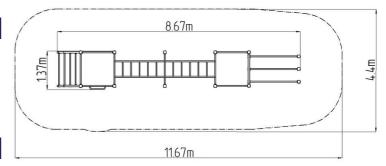

#### Not specified 12,08 m x 4,3 m 9,08 m x 1,3 m x 2,51 m 1,5 m 858 kg 11 Grass surface exterior supplied by the ČSN EN 16630