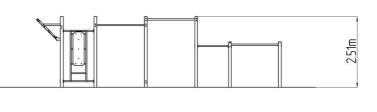

#### Not specified 12,08 m x 4,3 m 9,08 m x 1,3 m x 2,51 m 1,5 m 858 kg 11 Grass surface exterior supplied by the ČSN EN 16630