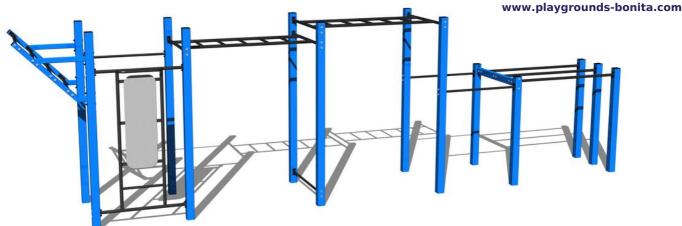

# Street workout set WS025BD - blue

Product type

#### Not specified 12,08 m x 4,3 m 9,08 m x 1,3 m x 2,51 m 1,5 m 858 kg 11 Grass surface exterior supplied by the ČSN EN 16630

#### Equipment

Color variants: blue-black, red-black, yellow-black, green-black, grey-black, orange-black.

We reserve the right to change products without prior notice, which will, from our point of view, improve quality. The pictures are only informative and the products shown may differ from the products that we currently supply. We also reserve the right to make printing errors and assume no responsibility for their possible consequences. Otherwise, our terms and conditions apply. 03.05.2024