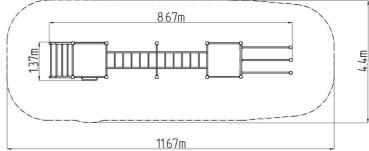

# Street workout set WS025RD - red

WS-025RD-15

Product type

**Basic information** 

| Age category                 | Not specified           |        |       |    |  |
|------------------------------|-------------------------|--------|-------|----|--|
| Minimum area                 | 12,08 m x 4,3 m         |        | R     | =6 |  |
| Equipment measurements       | 9,08 m x 1,3 m x 2,51 m |        |       |    |  |
| Free fall height:            | 1,5 m                   | ¥≓ [·] |       |    |  |
| Load capacity:               | 858 kg                  |        |       |    |  |
| Max. number of users:        | 11                      |        |       |    |  |
| Fall zone: EN 1177           | Grass surface           |        |       |    |  |
| Designation:                 | exterior                |        |       |    |  |
| Availability of spare parts: | supplied by the         |        |       |    |  |
| Certificate of Compliance:   | ČSN EN 16630            |        |       |    |  |
| certificate of compliance.   | CSN EN 10050            |        |       |    |  |
| Material                     |                         |        | 8.67m |    |  |