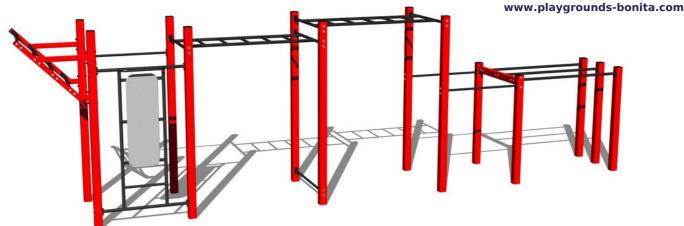

# Street workout set WS025RD - red

WS-025RD-15

Product type

**Basic information** 

| Age category                 | Not specified           |        |       |    |  |
|------------------------------|-------------------------|--------|-------|----|--|
| Minimum area                 | 12,08 m x 4,3 m         |        | R     | =6 |  |
| Equipment measurements       | 9,08 m x 1,3 m x 2,51 m |        |       |    |  |
| Free fall height:            | 1,5 m                   | ¥≓ [·] |       |    |  |
| Load capacity:               | 858 kg                  |        |       |    |  |
| Max. number of users:        | 11                      |        |       |    |  |
| Fall zone: EN 1177           | Grass surface           |        |       |    |  |
| Designation:                 | exterior                |        |       |    |  |
| Availability of spare parts: | supplied by the         |        |       |    |  |
| Certificate of Compliance:   | ČSN EN 16630            |        |       |    |  |
| certificate of compliance.   | CSN EN 10050            |        |       |    |  |
| Material                     |                         |        | 8.67m |    |  |

### Description

The support structure of the workout set is made of structural steel which is protected against corrosion by zinc coating, resulting in a very prolonged service life of the workout elements, and coating with baked paint KOMAXIT according to the RAL colour system. These structures are anchored to concrete footings with zinc anchors. All other metallic elements, such as handles, parallel bars etc., are also zinc coated and treated with baked paint KOMAXIT according to the RAL colour system or, if required by the customer, the elements can be made in stainless steel.

All bench boards and steps are made of high quality HDPE (high-pressure, full-coloured polyethylene, which is characterised by high colour stability, UV resistance and mainly safety because it is rigid and there is no risk of injury caused by sharp broken fragments). All connecting material is zinc or stainless steel coated.

### Equipment

Color variants: blue-black, red-black, yellow-black, green-black, grey-black, orange-black.

We reserve the right to change products without prior notice, which will, from our point of view, improve quality. The pictures are only informative and the products shown may differ from the products that we currently supply. We also reserve the right to make printing errors and assume no responsibility for their possible consequences. Otherwise, our terms and conditions apply. 05.05.2024