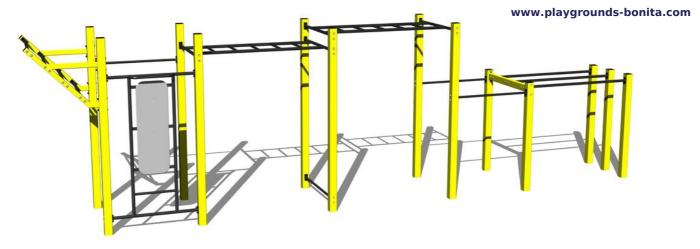

# Street workout set WS025YD - yellow

Product type WS-025YD-15

## **Equipment**

Color variants: blue-black, red-black, yellow-black, green-black, grey-black, orange-black.