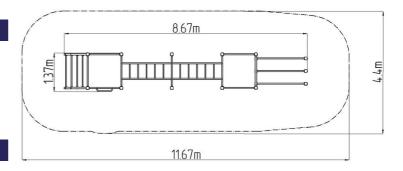

#### **Basic information**

Age category Not specified 12,08 m  $\times$  4,3 m Equipment measurements 9,08 m  $\times$  1,3 m  $\times$  2,51 m

Free fall height: 1,5 m
Load capacity: 858 kg
Max. number of users: 11