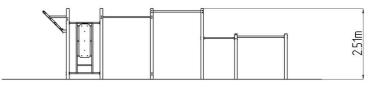

#### **Basic information**

Age category Not specified 12,08 m  $\times$  4,3 m Equipment measurements 9,08 m  $\times$  1,3 m  $\times$  2,51 m

Free fall height: 1,5 m
Load capacity: 858 kg
Max. number of users: 11