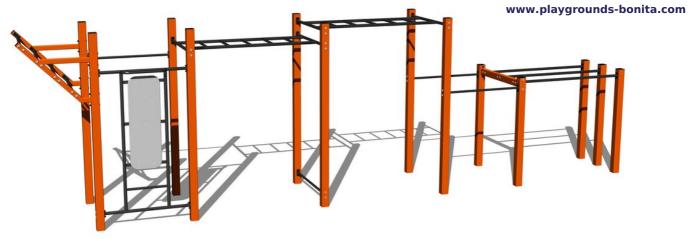

# Street workout

# Street workout set WS025OD - orange

Product type WS-0250D-15

## **Equipment**

Color variants: blue-black, red-black, yellow-black, green-black, grey-black, orange-black.