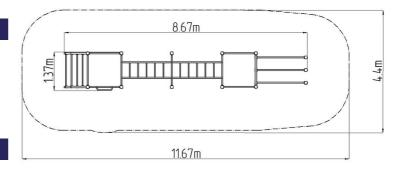

### **Basic information**

Age category
Minimum area
Equipment measurements

Not specified
12,08 m x 4,3 m
9,08 m x 1,3 m x 2,51 m

Free fall height: 1,5 m
Load capacity: 858 kg
Max. number of users: 11

Fall zone: EN 1177 Grass surface
Designation: exterior
Availability of spare parts: supplied by the
Certificate of Compliance: ČSN EN 16630