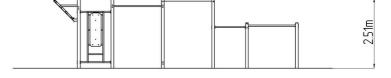

### **Basic information**

Age category
Minimum area
Equipment measurements

Not specified
12,08 m x 4,3 m
9,08 m x 1,3 m x 2,51 m

Free fall height: 1,5 m
Load capacity: 858 kg
Max. number of users: 11

Fall zone: EN 1177 Grass surface
Designation: exterior
Availability of spare parts: supplied by the
Certificate of Compliance: ČSN EN 16630