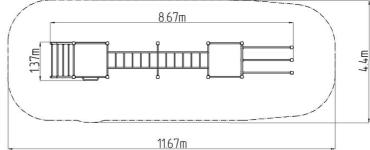

## **Basic information**

| Age category<br>Minimum area<br>Equipment measurements<br>Free fall height:<br>Load capacity:<br>Max. number of users:<br>Fall zone: EN 1177<br>Designation:<br>Availability of spare parts:<br>Certificate of Compliance: | Not specified<br>12,08 m x 4,3 m<br>9,08 m x 1,3 m x 2,51 m<br>1,5 m<br>858 kg<br>11<br>Grass surface<br>exterior<br>supplied by the<br>ČSN EN 16630 |       |
|----------------------------------------------------------------------------------------------------------------------------------------------------------------------------------------------------------------------------|------------------------------------------------------------------------------------------------------------------------------------------------------|-------|
| Material                                                                                                                                                                                                                   |                                                                                                                                                      | 8.67m |