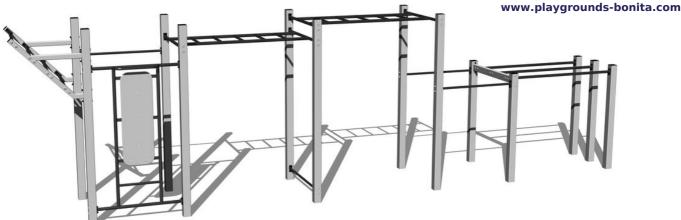

# Street workout set WS025SD - silver

Product type

WS-025SD-15

### Description

The support structure of the workout set is made of structural steel which is protected against corrosion by zinc coating, resulting in a very prolonged service life of the workout elements, and coating with baked paint KOMAXIT according to the RAL colour system. These structures are anchored to concrete footings with zinc anchors. All other metallic elements, such as handles, parallel bars etc., are also zinc coated and treated with baked paint KOMAXIT according to the RAL colour system or, if required by the customer, the elements can be made in stainless steel.

All bench boards and steps are made of high quality HDPE (high-pressure, full-coloured polyethylene, which is characterised by high colour stability, UV resistance and mainly safety because it is rigid and there is no risk of injury caused by sharp broken fragments). All connecting material is zinc or stainless steel coated.

#### Equipment

Color variants: blue-black, red-black, yellow-black, green-black, grey-black, orange-black.

We reserve the right to change products without prior notice, which will, from our point of view, improve quality. The pictures are only informative and the products shown may differ from the products that we currently supply. We also reserve the right to make printing errors and assume no responsibility for their possible consequences. Otherwise, our terms and conditions apply. 28.04.2024