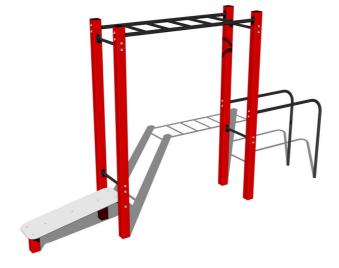

## Street workout set WS026RD - red

Not specified

Product type

WS-026RD-15

## Description

The support structure of the workout set is made of structural steel which is protected against corrosion by zinc coating, resulting in a very prolonged service life of the workout elements, and coating with baked paint KOMAXIT according to the RAL colour system. These structures are anchored to concrete footings with zinc anchors. All other metallic elements, such as handles, parallel bars etc., are also zinc coated and treated with baked paint KOMAXIT according to the RAL colour system or, if required by the customer, the elements can be made in stainless steel.

All bench boards and steps are made of high quality HDPE (high-pressure, full-coloured polyethylene, which is characterised by high colour stability, UV resistance and mainly safety because it is rigid and there is no risk of injury caused by sharp broken fragments). All connecting material is zinc or stainless steel coated.

## Equipment

Color variants: blue-black, red-black, yellow-black, green-black, grey-black, orange-black.

We reserve the right to change products without prior notice, which will, from our point of view, improve quality. The pictures are only informative and the products shown may differ from the products that we currently supply. We also reserve the right to make printing errors and assume no responsibility for their possible consequences. Otherwise, our terms and conditions apply. 29.04.2024