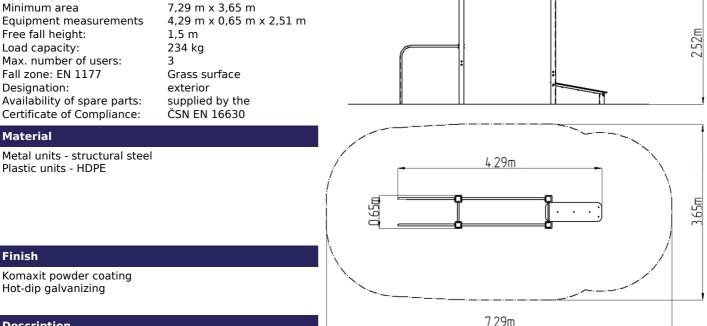

## Street workout set WS026RD - red

Not specified

Product type

WS-026RD-15

## Basic information Age category Minimum area



## Description

The support structure of the workout set is made of structural steel which is protected against corrosion by zinc coating, resulting in a very prolonged service life of the workout elements, and coating with baked paint KOMAXIT according to the RAL colour system. These structures are anchored to concrete footings with zinc anchors. All other metallic elements, such as handles, parallel bars etc., are also zinc coated and treated with baked paint KOMAXIT according to the RAL colour system or, if required by the customer, the elements can be made in stainless steel.

All bench boards and steps are made of high quality HDPE (high-pressure, full-coloured polyethylene, which is characterised by high colour stability, UV resistance and mainly safety because it is rigid and ther